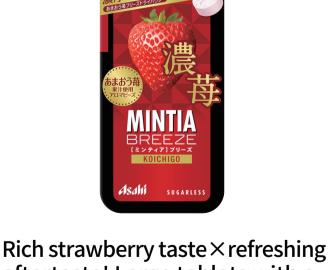

authentic peach taste and a pleasant cool sensation.

aftertaste! Large tablets with a rich Amaou strawberry taste and a refreshing finish.

Large tablets with a sweet and

sour taste, an aroma of Calpis®, and a pleasant cool sensation.