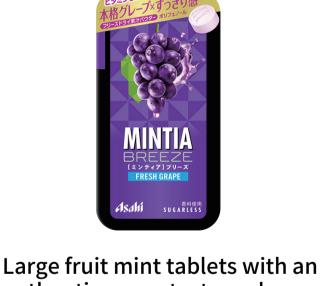

Large tablets with a mouthful of fragrant aroma and a fresh taste of lemon lime, spreading fragrance-like scent.

authentic grape taste and a pleasant cool sensation.

authentic lemon taste and a pleasant cool sensation.