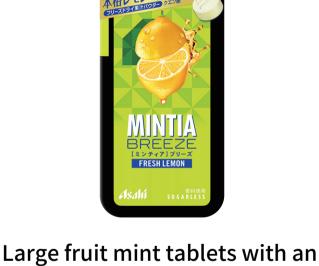

Large tablets with a mouthful of fragrant aroma and a fresh taste of lemon lime, spreading fragrance-like scent.

authentic grape taste and a pleasant cool sensation.

authentic lemon taste and a pleasant cool sensation.