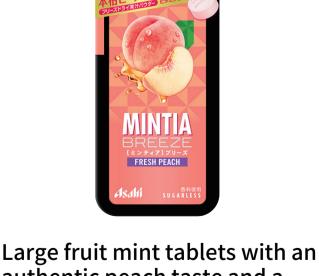

authentic peach taste and a pleasant cool sensation.

aftertaste! Large tablets with a rich Amaou strawberry taste and a refreshing finish.

Large tablets with a sweet and

sour taste, an aroma of Calpis®, and a pleasant cool sensation.